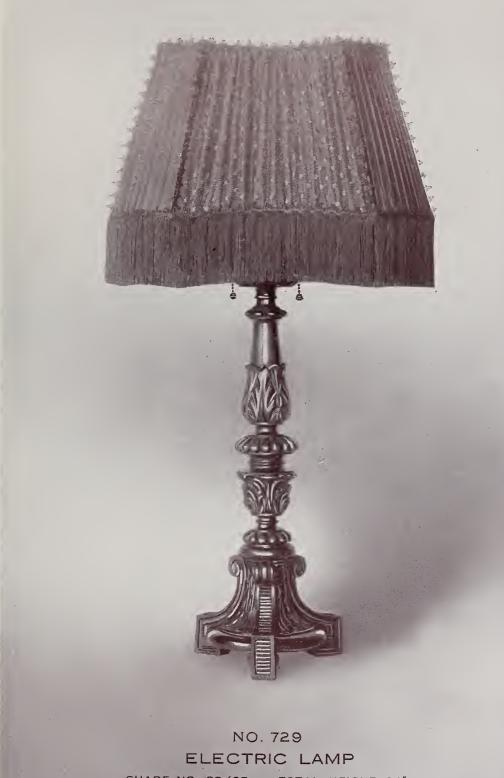

ice with Shade \$32.00

Price without Shade \$20.00

Price of Lamp only in Polychrome Finish, \$25.00





### BRONZE



Price with Shade \$53.00

Price without Shade \$36.00

Price of Lamp only in Polychrome Finish, \$44.00



### BRONZE



Price with Shade \$53.00

Price without Shade \$36.00

Price of Lamp only in Polychrome Finish, \$44.00

NO. 769 ELECTRIC LAMP

SHADE NO. SS/34 TOTAL HEIGHT 26" HEIGHT OF VASE 16" DIAMETER OF SHADE 20" DIAMETER OF BASE 6½" THREE LIGHTS



### BRONZE



Price with Shade \$45.00

Price without Shade \$30.00

Price of Lamp only in Polychrome Finish, \$35.00

THE NATIONAL METALIZING COMPANY

Page Forty-three



### BRONZE



Price with Shade \$35.00

Price without Shade \$20.00

Price of Lamp only in Polychrome and Sgraffito Finish, \$25.00



### BRONZE



SHADE NO. SS/25 TOTAL HEIGHT 34"
HEIGHT OF STANDARD 22"
DIAMETER OF BASE 9" THREE LIGHTS

Price with Shade \$46.00

Price without Shade \$24.00

Price of Lamp only in Polychrome Finish, \$28.00



### BRONZE



Price without Shade \$24.00

Lamp only in Polychrome Finish, \$30.00

Price of

Price with Shade \$26.00

Price without Shade \$16.00

Price of Lamp only in Polychrome Finish, \$20.00



NATIONAL THE METALIZING COMPANY



### BRONZE



Price with Shade \$40.00

Price without Shade \$22.00

Price of Lamp only in Polychrome and Sgraffito Finish, \$30.00

See color sheet at front of book for color of silk shade and color effect of Polychrome and Sgraffito.

Price with Shade \$29.00

Price without Shade \$18.00

See shade of "Buddha" Lamp on color plate for color of this shade.



###